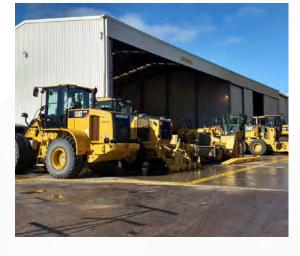

#### **OVERVIEW**

Based in Perth, Western Australia, AES Equipment Solutions has one of the largest undercover workshops, equipped with the latest technology to provide highly cost-effective services including manufacturing, earthmoving equipment repair and maintenance.

## AES Equipment Solutions is the **specialist** in all types of **earthmoving equipment**, **repairs** and **refurbishment**.