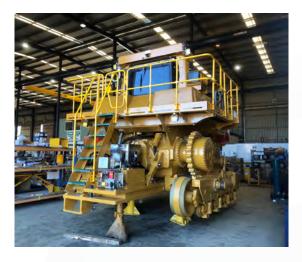

#### **COMPONENT REBUILDS**

AES Component Rebuild Facility has the ability to service and repair the full CAT product range of major machinery and equipment components, as well as other manufacturers.

This includes transmissions, engines and final drives to hydraulic pumps, motors and cylinders, torque converters and others.

Our experienced personnel can perform general machining, rebuilding or refurbishing on equipment from leading brands such as Caterpillar, Liebherr, Komatsu, Hitachi and Terex. Not restricted by dealer constraints, AES is able to source the most competitive prices for replacement parts, providing significant cost savings to our clients.