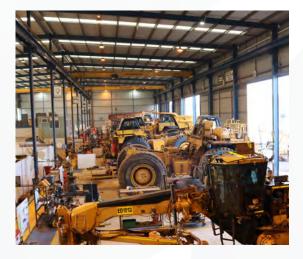

#### **OVERVIEW**

Based in Perth, Western Australia, AES Equipment Solutions has one of the largest undercover workshops, equipped with the latest technology to provide highly cost-effective services including manufacturing, earthmoving equipment repair and maintenance.