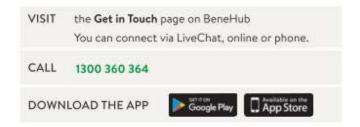

#### MyCoach

MyCoach is a team of professionals trained to assist with everything from family and relationship issues, to challenges at work, dealing with grief, improving exercise and sleep and everything in between. You can choose online, LiveChat, over the phone or face-to-face support.

### Here's how you can move closer to your best you: